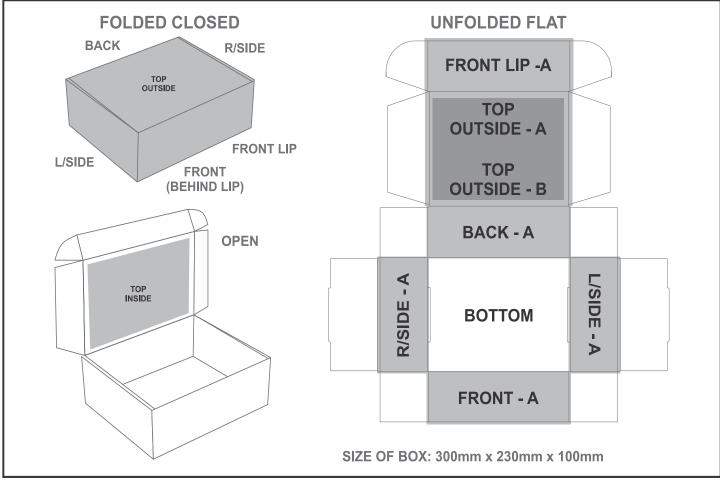

## **PG-AM-396-B**

Bianca Digital Print Gift Box A



## Need to know:

- Includes 1-Position Direct Print (setup fee applies).

- **Please Note:** Due to the nature of the printing process, any white in a logo cannot be branded and we cannot guarantee an exact colour match as the box has a mate finish. The nature and inconsistency of the pre-cut boards may create a 1-3mm of unbranded space on the front lip and imperfections maybe be found within the print. Large solid coverage prints are not recommended, if large solid coverage is required, it is recommended on kraft boxes as imperfections are less noticeable.

## **Branding Options:**

| Position | Branding Method (Branding Code)      | No. of Colours | Dimension               |
|----------|--------------------------------------|----------------|-------------------------|
| А        | Dig